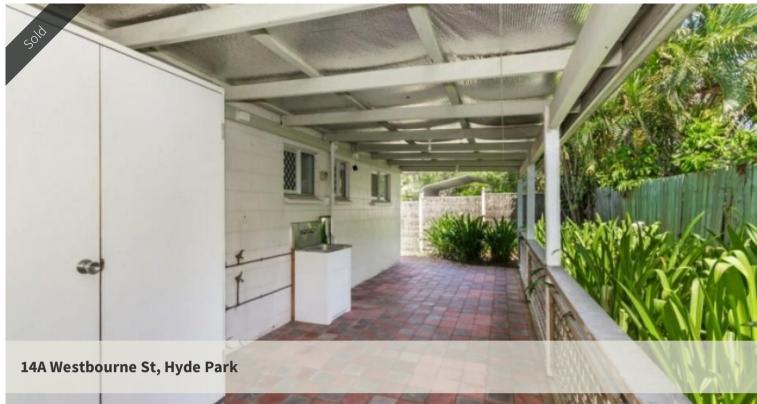

## Hidden Gem in central location

Two bedroom property which is a hidden gem.

Located close to schools, shops, major shopping centre and transport. There is more than meets the eye with this property and is one not to be missed.

## UNIT FEATURES

- Two air conditioned bedrooms
- Galley style kitchen which opens up to open plan lounge and dining area
- Fully screened throughout the property
- Double lockable garage
- -432m2

The above information provided has been furnished to us by the vendor/s. We have not verified whether or not that information is accurate and do not have any belief in one way or the other in its accuracy. We do not accept any responsibility to any person for its accuracy and do no more than pass it on. All interested parties should make and rely upon their own inquiries in order to determine whether or not this information is in fact accurate.