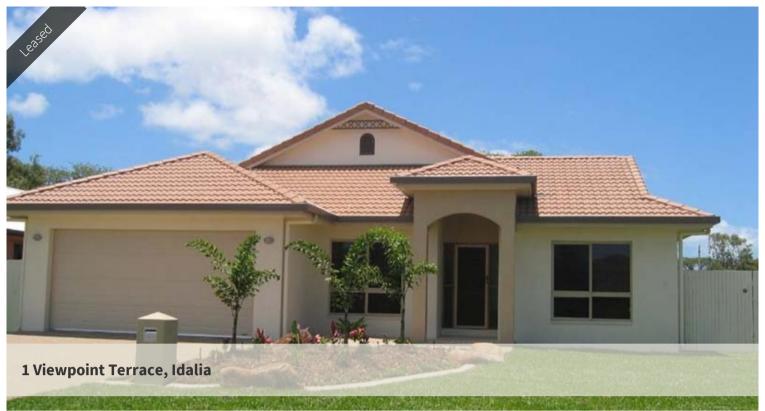

## Convenient location on large corner block.

Beautiful large family home in Idalia, close to schools, shopping centre, corner store, public transport, river, walking tracks and so much more.

Situated on a 621m2 corner allotment.

- Four air conditioned bedrooms
- Main bedroom with ensuite and walk in robe
- Tiled living areas with subtle feature walls.
- High ceilings to keep the property cool
- Large kitchen with ample cupboard space.
- two large patios; one off the main bedroom.
- Double panel remote garage.
- 6 foot fully fenced yard
- Irrigated to use once water restrictions are lifted.