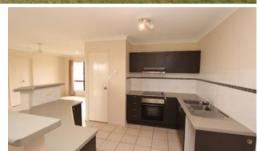

FEATURES: - 4 Bedrooms – All air conditioned

- Shower over bath setup in main bathroom
- ensuite and walk in wardrobe behind mirrored doors to main
- Built ins to the rest of rooms
- Air-Conditioned lounge/dining area
- Fridge space large enough for a double door
- Extra LARGE rear patio area for entertaining
- Good size block with double side gate access
- Double remote garage
- Pets on application