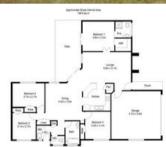

FEATURES: - 4 Bedrooms – All air conditioned

- Shower over bath setup in main bathroom
- ensuite and walk in wardrobe behind mirrored doors to main
- Built ins to the rest of rooms
- Air-Conditioned lounge/dining area
- Fridge space large enough for a double door
- Extra LARGE rear patio area for entertaining
- Good size block with double side gate access
- Double remote garage
- Pets on application

**4 2 2 2** 

Price \$350 Per Week
Property Type rental
Property ID 818

Land Area 583 m2