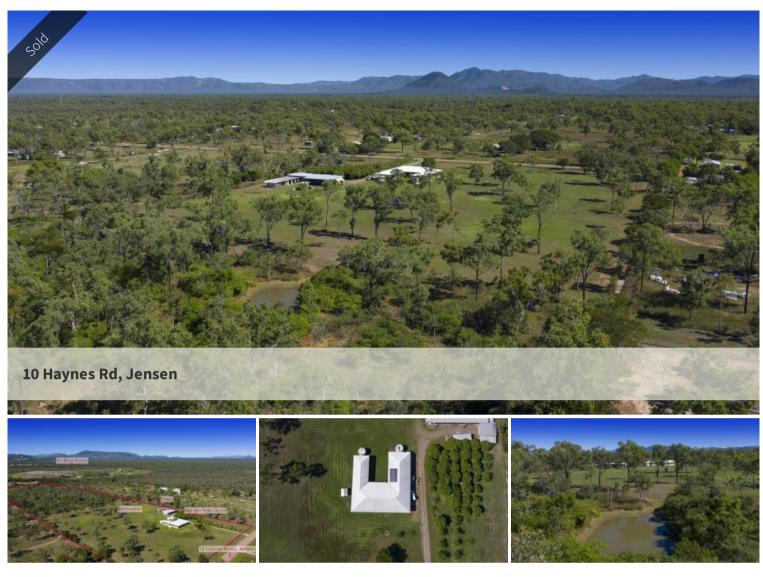

## 20 ACRES – GREAT POTENTIAL CLOSE TO AMENITIES

Potential abounds with this property. Solid construction, but internal renovation is required, the potential for your blank canvas is ready. A must see! Call one of our agents to arrange a viewing.

Large four bedroom home Ensuite and walk-in robe to master bedroom Generous living area and separate family room Detached two bedroom flat, ideal for grandparents or teenage retreat Coldroom, storage room and shower Four bay garage plus two huge carports Workshop plus two huge storage areas Conveniently ,located within 5 minute drive to shopping, medical and schools Connected to town water plus bore and two large rain water tanks