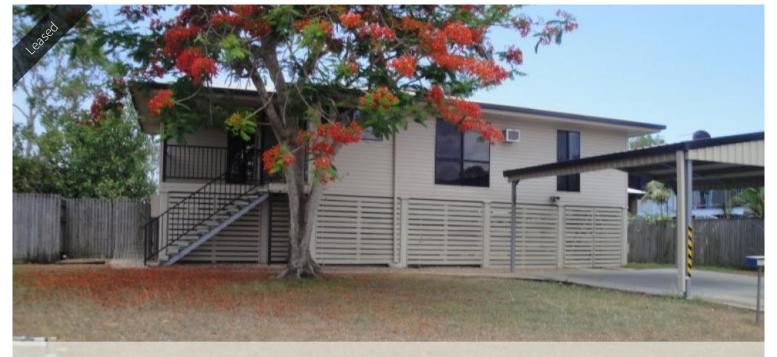

## 31 Riechelmann Street, Heatley

## APPLICATIONS CLOSED - Cool Back Deck & 6x6 Powered Shed

APPLICATIONS CLOSED

This fully air conditioned family home offers a large deck and 3 spacious bedrooms.

## Features include:

- Fully Air Conditioner throughout
- Polished floors throughout
- Three good sized bedrooms with built in wardrobes
- Open dining and living area with access to deck.
- Neat kitchen with ample cupboard, pantry and bench space.
- Large fully screened deck.
- Enclosed area downstairs with toilet and air conditioned office.
- Double carport
- 6 x 6 powered shed.
- Fenced yard with double gate access to back yard.
- NBN Ready