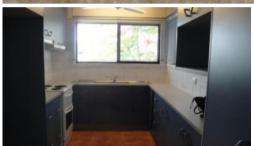

## Features include:

- Fully Air Conditioner throughout
- Polished floors throughout
- Three good sized bedrooms with built in wardrobes
- Open dining and living area with access to deck.
- Neat kitchen with ample cupboard, pantry and bench space.
- Large fully screened deck.
- Enclosed area downstairs with toilet and air conditioned office.
- Double carport
- 6 x 6 powered shed.
- Fenced yard with double gate access to back yard.
- NBN Ready